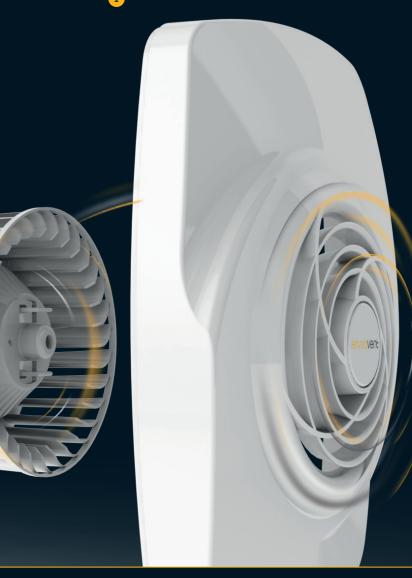

## Intellitrac<sup>®</sup> humidity tracking control

No need for user intervention, the Filterless Fan reacts quietly to reduce high humidity before condensation can start to occur

## Intellitrac<sup>®</sup> vapour tracking

Running continuously on trickle, the Filterless Fan ensures that condensation and high humidity levels are kept at bay. No user intervention is required as the intelligent vapour tracking controls constantly monitor the humidity level.

As this rises and falls, the motor speed rises and falls in direct correlation. This controls condensation both quietly and efficiently, eliminating the problem of noisy extract fans and reducing the periods of time when the fan operates on maximum speed, saving energy.