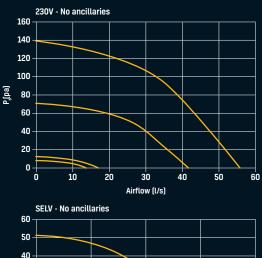

| Settings         | Power (W) | Duty (l/s) |
|------------------|-----------|------------|
| Bathroom Trickle | 3         | 13         |
| Bathroom Boost   | 14        | 41         |
| Kitchen Trickle  | 3         | 16         |
| Kitchen Boost    | 30        | 55         |

#### **Airflow Performance\* - SELV**

| Settings         | Power (W) | Duty (l/s) |
|------------------|-----------|------------|
| Bathroom Trickle | 3         | 13         |
| Bathroom Boost   | 9.5       | 37         |

### Performance Curve