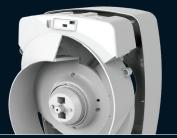

#### Pullcord or wireless boost switch option

Can be switched to boost mode with the use of a pullcord or optional wireless boost switch

Removable impeller. No filter. For hassle-free, rapid and safe cleaning

# The **patented technology** behind the Filterless Fan

EnviroVent's Filterless Extract Fans are the only fans with patented Cyclone Technology (No. 0402041.8). This ensures that all particles, humidity and dust in the air are drawn into the fan and extracted outside the property, without the need for filters that can become clogged. This enables the fan to deliver the maximum of performance to control moisture and humidity using the lowest energy consumption.

- 1 Air is drawn through the helical front grille
- 2 Air flows through the easy clean impeller
- 3 Air is thrown outwards through a dual powered expansion chamber and allowed to expand out to atmosphere
- 4 Air is expelled through robust rear carcass