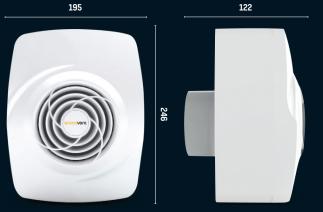

eplaced the fan will continue to run as normal.



| Settings         | Power (W) | Duty (l/s) |
|------------------|-----------|------------|
| Bathroom Trickle | 3         | 13         |
| Bathroom Boost   | 14        | 41         |
| Kitchen Trickle  | 3         | 16         |
| Kitchen Boost    | 30        | 55         |

#### **Airflow Performance\* - SELV**

| Settings         | Power (W) | Duty (l/s) |
|------------------|-----------|------------|
| Bathroom Trickle | 3         | 13         |
| Bathroom Boost   | 9.5       | 37         |

\*Performance under free air condition (OPa)

#### Running Costs Bathroom & kitchen

Please scan our QR code to see the **annual running costs** of this product.



Or visit: envirovent.com/ annual-running-costs

## Technical data Dimensions (mm)



### Performance Curve





### Models

| MODELS         | DESCRIPTION                                                            |
|----------------|------------------------------------------------------------------------|
| EFHT2S-230V    | 230V version with intellitrac® & pullcord                              |
| EFHT2S-230V-WL | 230V version with intellitrac® & wireless boost switch                 |
| EFHT2S-SELV    | SELV version with intellitrac® & pullcord                              |
| EFNB-SELV-WL   | SELV version with intellitrac $^{\rm \tiny B}$ & wireless boost switch |

### Accessories

The Filterless Fan is available in 230V or SELV format and can be wall, window or ceiling mounted with the use of the below kits.

| ACCESSORIES | DESCRIPTION          |
|-------------|----