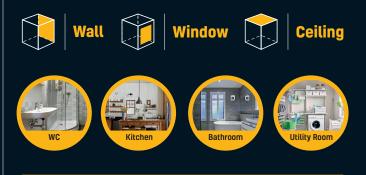

## **One Fan Fits All**

The Filterless Fan is ideal for WC, bathroom, kitchen and utility room installations, delivering high performance extract ventilation to meet the building regulations and beyond.

From simple through the wall installations, window installations and ceiling installations, the Filterless Fan fits all with the use of easy to install accessory kits.

For extra safety in bathrooms, a low voltage version is available.