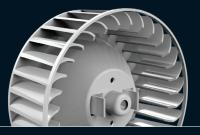

# The **patented technology** behind the Filterless Fan

EnviroVent's Filterless Extract Fans are the only fans with patented Cyclone Technology (No. 0402041.8). This ensures that all particles, humidity and dust in the air are drawn into the fan and extracted outside the property, without the need for filters that can become clogged. This enables the fan to deliver the maximum of performance to control moisture and humidity using the lowest energy consumption.

- 1 Air is drawn through the helical front grille
- 2 Air flows through the easy clean impeller
- 3 Air is thrown outwards through a dual powered expansion chamber and allowed to expand out to atmosphere
- 4 Air is expelled through robust rear carcass