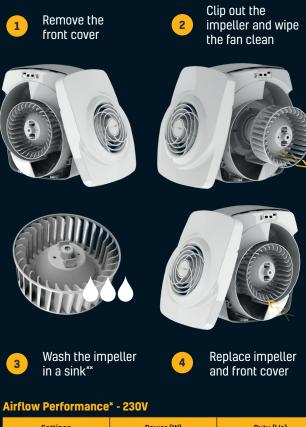

## Filter-free and fuss-free cleaning

## 4 step cleaning couldn't be simpler or safer:

There is a small magnet which deactivates the fan as soon as the front cover is removed. Once the cover is replaced the fan will continue to run as normal.

| Settings         | Power (W) | Duty (l/s) |
|------------------|-----------|------------|
| Bathroom Trickle | 3         | 13         |
| Bathroom Boost   | 14        | 41         |
| Kitchen Trickle  | 3         | 16         |
| Kitchen Boost    | 30        | 55         |