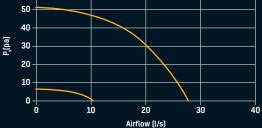

| Settings         | Power (W) | Duty (l/s) |
|------------------|-----------|------------|
| Bathroom Trickle | 3         | 13         |
| Bathroom Boost   | 14        | 41         |
| Kitchen Trickle  | 3         | 16         |
| Kitchen Boost    | 30        | 55         |

#### **Airflow Performance\* - SELV**

| Settings         | Power (W) | Duty (l/s) |
|------------------|-----------|------------|
| Bathroom Trickle | 3         | 13         |
| Bathroom Boost   | 9.5       | 37         |

### Performance Curve