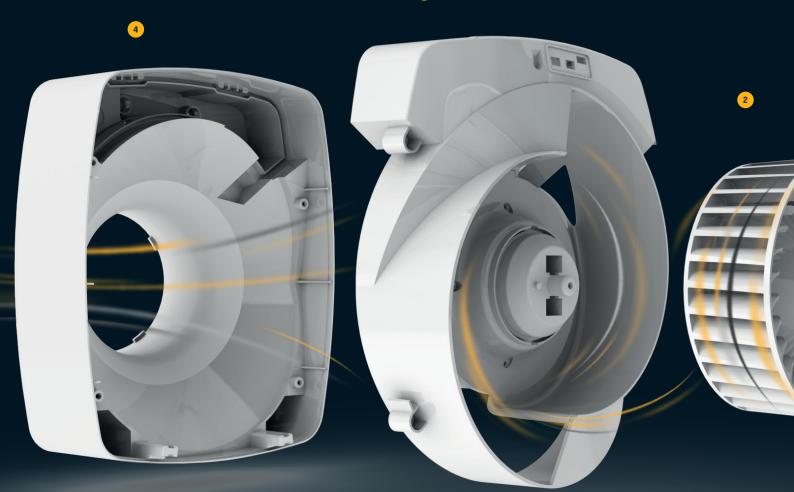

# The **patented technology** behind the Filterless Fan

EnviroVent's Filterless Extract Fans are the only fans with patented Cyclone Technology (No. 0402041.8). This ensures that all particles, humidity and dust in the air are drawn into the fan and extracted outside the property, without the need for filters that can become clogged. This enables the fan to deliver the maximum of performance to control moisture and humidity using the lowest energy consumption.

- 1 Air is drawn through the helical front grille
- 2 Air flows through the easy clean impeller
- 3 Air is thrown outwards through a dual powered expansion chamber and allowed to expand out to atmosphere
- 4 Air is expelled through robust rear carcass