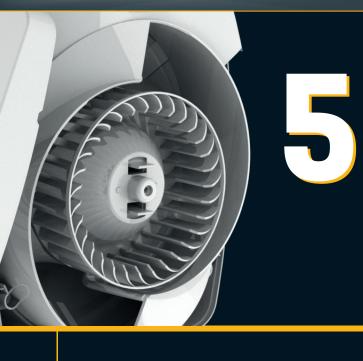

#### Pullcord or wireless boost switch option

Can be switched to boost mode with the use of a pullcord or optional wireless boost switch

Removable impeller. No filter. For hassle-free, rapid and safe cleaning

# The **patented technology** behind the Filterless Fan

EnviroVent's Filterless Extract Fans are the only fans with patented Cyclone Technology (No. 0402041.8). This ensures that all particles, humidity and dust in the air are drawn into the fan and extracted outside the property, without the need for filters that can become clogged. This enables the fan to deliver the maximum of performance to control moisture and humidity using the lowest energy consumption.